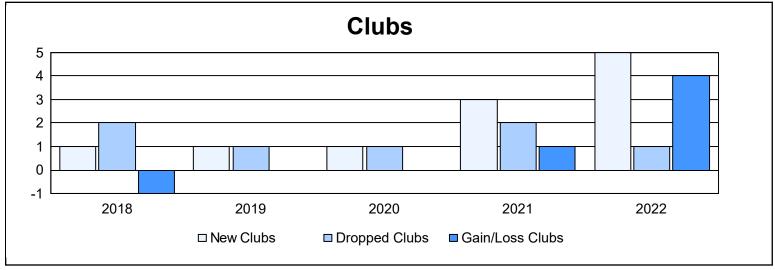

District B 9 As of June 2022 Cumulative

| Year      | New<br>Clubs | Dropped<br>Clubs | Gain/<br>Loss<br>Clubs | New<br>Members | Charter<br>Members | Reinstate<br>Members | Transfer<br>Members | Total<br>Member<br>Added | Total<br>Members<br>Dropped | Gain/<br>Loss<br>Members |
|-----------|--------------|------------------|------------------------|----------------|--------------------|----------------------|---------------------|--------------------------|-----------------------------|--------------------------|
| 2017-2018 | 1            | 2                | -1                     | 120            | 27                 | 49                   | 6                   | 202                      | 253                         | -51                      |
| 2018-2019 | 1            | 1                | 0                      | 44             | 36                 | 15                   | 0                   | 95                       | 151                         | -56                      |
| 2019-2020 | 1            | 1                | 0                      | 59             | 22                 | 4                    | 2                   | 87                       | 72                          | 15                       |
| 2020-2021 | 3            | 2                | 1                      | 44             | 87                 | 34                   | 5                   | 170                      | 228                         | -58                      |
| 2021-2022 | 5            | 1                | 4                      | 45             | 128                | 32                   | 4                   | 209                      | 163                         | 46                       |
| Average   | 2            | 1                | 1                      | 62             | 60                 | 27                   | 3                   | 153                      | 173                         | -21                      |