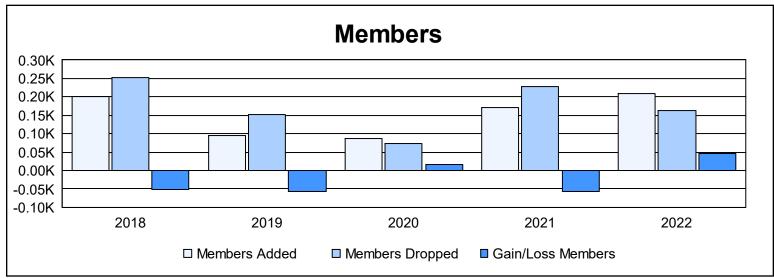

District B 9 As of June 2022 Cumulative

| Year      | New<br>Clubs | Dropped<br>Clubs | Gain/<br>Loss<br>Clubs | New<br>Members | Charter<br>Members | Reinstate<br>Members | Transfer<br>Members | Total<br>Member<br>Added | Total<br>Members<br>Dropped | Gain/<br>Loss<br>Members |
|-----------|--------------|------------------|------------------------|----------------|--------------------|----------------------|---------------------|--------------------------|-----------------------------|--------------------------|
| 2017-2018 | 1            | 2                | -1                     | 120            | 27                 | 49                   | 6                   | 202                      | 253                         | -51                      |
| 2018-2019 | 1            | 1                | 0                      | 44             | 36                 | 15                   | 0                   | 95                       | 151                         | -56                      |
| 2019-2020 | 1            | 1                | 0                      | 59             | 22                 | 4                    | 2                   | 87                       | 72                          | 15                       |
| 2020-2021 | 3            | 2                | 1                      | 44             | 87                 | 34                   | 5                   | 170                      | 228                         | -58                      |
| 2021-2022 | 5            | 1                | 4                      | 45             | 128                | 32                   | 4                   | 209                      | 163                         | 46                       |
| Average   | 2            | 1                | 1                      | 62             | 60                 | 27                   | 3                   | 153                      | 173                         | -21                      |